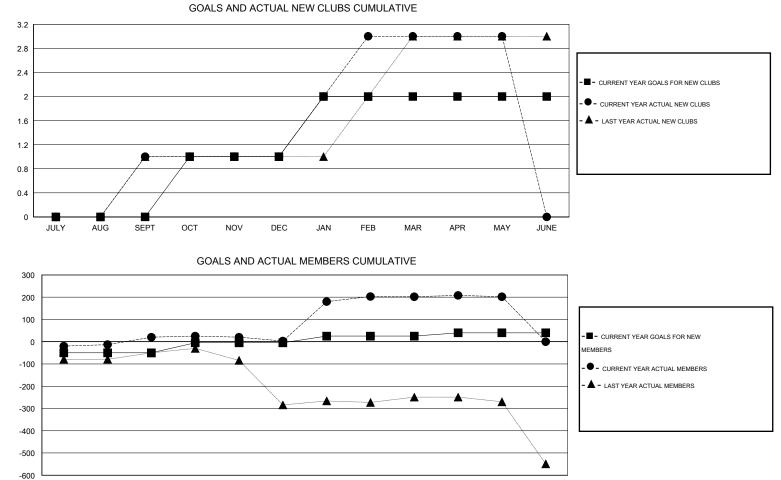

## LOCATION INDIA

|               |                  | Clubs            |                  |                  | Members               |                    |                                     |                    |                  |  |
|---------------|------------------|------------------|------------------|------------------|-----------------------|--------------------|-------------------------------------|--------------------|------------------|--|
|               | RESUL            | TS FOR 2015-2016 |                  |                  | RESULTS FOR 2015-2016 |                    |                                     |                    |                  |  |
| QUARTER       | NEW CLUB<br>GOAL | NEW CLUBS        | DROPPED<br>CLUBS | NET<br>GAIN/LOSS | QUARTER               | NEW MEMBER<br>GOAL | CHARTER AND<br>NEW MEMBERS<br>ADDED | DROPPED<br>MEMBERS | NET<br>GAIN/LOSS |  |
| JULY/AUG/SEPT | 0                | 1                | 1                | 0                | JULY/AUG/SEPT         | -50                | 90                                  | 70                 | 20               |  |
| OCT/NOV/DEC   | 1                | 0                | 1                | -1               | OCT/NOV/DEC           | 45                 | 28                                  | 45                 | -17              |  |
| JAN/FEB/MAR   | 1                | 2                | 1                | 1                | JAN/FEB/MAR           | 30                 | 234                                 | 35                 | 199              |  |
| APR/MAY/JUNE  | 0                | 0                | 0                | 0                | APR/MAY/JUNE          | 15                 | 40                                  | 40                 | 0                |  |

| JULY | AUG | SEPT | OCT | NOV | DEC | JAN | FEB | MAR | APR | MAY | JUNE |
|------|-----|------|-----|-----|-----|-----|-----|-----|-----|-----|------|

| DROPPED CLUBS: 3        |           | 36 CLUBS OF 72 ADDED 1 OR MORE | GENDER DISTRIBUTION   |                |  |  |
|-------------------------|-----------|--------------------------------|-----------------------|----------------|--|--|
|                         |           | NEW MEMBERS                    | MALE                  | 1,669 (70.54%) |  |  |
| DROPPED MEMBERS         |           |                                | FEMALE                | 697 (29.46%)   |  |  |
| DECEASED                | 6         | CLICK HERE FOR HEALTH          | L FAMILY UNIT MEMBERS |                |  |  |
| CLUB CANCELLED<br>OTHER | 31<br>153 | ASSESSMENT DATA                | HEAD OF HOUSEHOLD     |                |  |  |
| TOTAL                   | 190       |                                | NON-HEAD OF HOUSEHOLD | ) 774          |  |  |